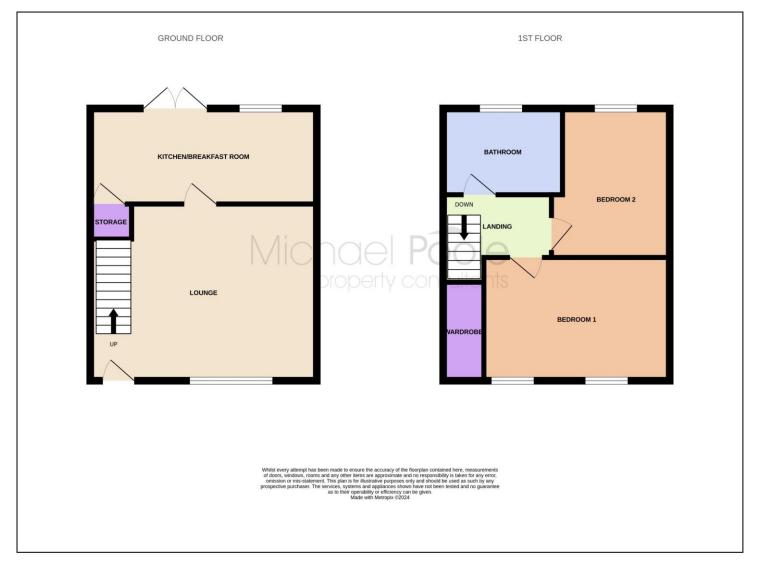

#### **GROUND FLOOR**

LOUNGE - 3.95m x 4.36m (13' x 14'4")

KITCHEN/BREAKFAST ROOM - 3.94m x 2.80m (12'11" x 9'2")

#### FIRST FLOOR

LANDING

BEDROOM ONE - 3.54m x 3.66m (11'7" x 12')

**TO VIEW**: Tel: 01642 285041 30-32 Station Road, Redcar, TS10 1AG

www.michaelpoole.co.uk

HOLMBECK ROAD, TS12 2AL

#### BEDROOM TWO - 3.37m x 2.01m (11'1" x 6'7")

BATHROOM - 1.87m x 1.66m (6'2" x 5'5")