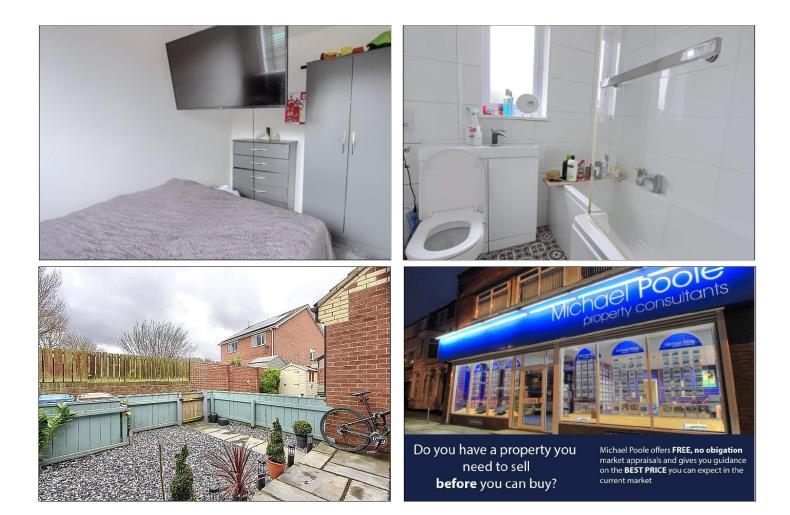

#### BEDROOM TWO - 3.37m x 2.01m (11'1" x 6'7")

BATHROOM - 1.87m x 1.66m (6'2" x 5'5")

#### PARKING & GARDEN

Externally there is a car park providing allocated parking for one vehicle. To the rear of the property there is a lovely low maintenance garden with patio area.

AGENTS REF: - EE/LS/RED240317/04042024